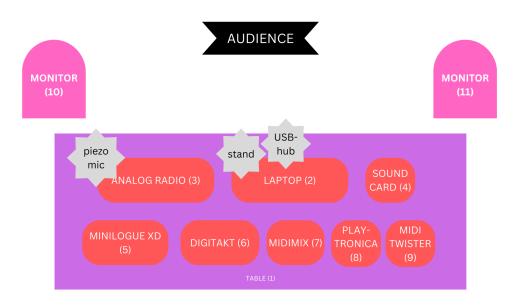

## Stage plan

## Signal flow

| Instrument        | Description                                                                                                                                                                                                                                        |
|-------------------|----------------------------------------------------------------------------------------------------------------------------------------------------------------------------------------------------------------------------------------------------|
| Laptop (2)        | <ul><li>Connected to Soundcard (4) via USBC.</li><li>Placed on stand.</li><li>Connected to power supply.</li></ul>                                                                                                                                 |
| Analog radio (3)  | <ul> <li>Connected to soundcard (5) on channel 1 via small-to-big sound cable (3,5mm to 6,3mm.).</li> <li>Connected to piezo mic via 1 TS-cable (3 m.) which goes into channel 2 on the sound card.</li> <li>Connected to power supply.</li> </ul> |
| Soundcard (4)     | <ul> <li>Inputs connected as described in this table.</li> <li>Stereo output connected via 2 TS-cables to FOH (10 m.)</li> <li>Connected to power supply.</li> </ul>                                                                               |
| Digitakt (5)      | - Connected to soundcard on input 3 and 4 via two TS-cables (3 m.)                                                                                                                                                                                 |
| Minilogue XD (6)  | - Connected to soundcard (4) on 5 and 6 via two TS-cables (3 m.).                                                                                                                                                                                  |
| Midimix (7)       | - Connected to laptop via USBA-cable on USB-hub.                                                                                                                                                                                                   |
| Playtronica (8)   | - Connected to laptop via USBA-cable on USB-hub.                                                                                                                                                                                                   |
| Midi Twister (9)  | - Connected to laptop via USBA-cable on USB-hub.                                                                                                                                                                                                   |
| Monitors (10, 11) | <ul> <li>Connected to FOH, for monitoring on stage. Placed in<br/>height of between 1,5 and 2 meters.</li> </ul>                                                                                                                                   |